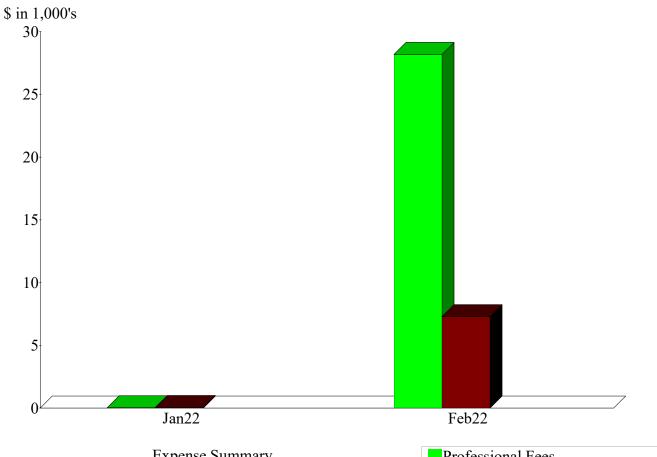

# Elbert & Highway 86 Metro District Profit & Loss Budget vs. Actual January through February 2022

|                                 |           |              |            | IOIAL          |             |
|---------------------------------|-----------|--------------|------------|----------------|-------------|
|                                 | Feb 22    | Jan - Feb 22 | Budget     | \$ Over Budget | % of Budget |
| Ordinary Income/Expense         |           |              |            |                |             |
| Income                          |           |              |            |                |             |
| Fees                            |           |              |            |                |             |
| Facility Fees                   | 0.00      | 0.00         | 14,000.00  | -14,000.00     | 0.0%        |
| Taxes                           |           |              |            |                |             |
| Interest Income - Debt          | 0.00      | 0.00         | 2,000.00   | -2,000.00      | 0.0%        |
| Current - Debt                  | 18,272.61 | 18,272.61    | 414,252.00 | -395,979.39    | 4.41%       |
| Current - O&M                   | 4,249.44  | 4,249.44     | 96,338.00  | -92,088.56     | 4.41%       |
| Specific - Debt                 | 4,171.07  | 4,171.07     | 41,425.00  | -37,253.93     | 10.07%      |
| Specific - O&M                  | 1,455.02  | 1,455.02     | 9,634.00   | -8,178.98      | 15.1%       |
| Total Taxes                     | 28,148.14 | 28,148.14    | 563,649.00 | -535,500.86    | 4.99%       |
| Total Fees                      | 28,148.14 | 28,148.14    | 577,649.00 | -549,500.86    | 4.87%       |
| Total Income                    | 28,148.14 | 28,148.14    | 577,649.00 | -549,500.86    | 4.87%       |
| Expense                         |           |              |            |                |             |
| Accounting                      | 0.00      | 0.00         | 12,000.00  | -12,000.00     | 0.0%        |
| Audit                           | 0.00      | 0.00         | 4,500.00   | -4,500.00      | 0.0%        |
| Bank Service Charges            |           |              |            |                |             |
| Lender/ Trustee Fees            | 0.00      | 0.00         | 3,000.00   | -3,000.00      | 0.0%        |
| Total Bank Service Charges      | 0.00      | 0.00         | 3,000.00   | -3,000.00      | 0.0%        |
| Bond Expense                    |           |              |            |                |             |
| Debt Service Principal          | 0.00      | 0.00         | 100,000.00 | -100,000.00    | 0.0%        |
| Debt Service Interest           | 0.00      | 0.00         | 272,063.00 | -272,063.00    | 0.0%        |
| Total Bond Expense              | 0.00      | 0.00         | 372,063.00 | -372,063.00    | 0.0%        |
| Dues and Subscriptions          | 0.00      | 0.00         | 600.00     | -600.00        | 0.0%        |
| Election                        | 1,973.23  | 1,973.23     | 2,000.00   | -26.77         | 98.66%      |
| Insurance                       | 0.00      | 0.00         | 6,000.00   | -6,000.00      | 0.0%        |
| Miscellaneous                   | 0.00      | 0.00         | 5,000.00   | -5,000.00      | 0.0%        |
| Professional Fees               |           |              |            |                |             |
| District Management             | 4,500.00  | 4,500.00     | 15,000.00  | -10,500.00     | 30.0%       |
| Landscaping Maintenance         | 0.00      | 0.00         | 7,500.00   | -7,500.00      | 0.0%        |
| Legal                           | 0.00      | 0.00         | 20,000.00  | -20,000.00     | 0.0%        |
| Total Professional Fees         | 4,500.00  | 4,500.00     | 42,500.00  | -38,000.00     | 10.59%      |
| Treasurer's Collection Fee - GF | 127.48    | 127.48       | 2,890.00   | -2,762.52      | 4.41%       |
| Treasurers Collection Fee - DS  | 548.18    | 548.18       | 12,428.00  | -11,879.82     | 4.41%       |
| Utilities                       | 133.50    | 174.02       | 1,500.00   | -1,325.98      | 11.6%       |
| Total Expense                   | 7,282.39  | 7,322.91     | 464,481.00 | -457,158.09    | 1.58%       |
| Net Ordinary Income             | 20,865.75 | 20,825.23    | 113,168.00 | -92,342.77     | 18.4%       |
| Other Income/Expense            |           |              |            |                |             |
| Other Income                    |           |              |            |                |             |
| Interest Income                 | 13.40     | 24.07        | 500.00     | -475.93        | 4.81%       |
| Bond Interest Income            | 24.80     | 41.80        |            |                |             |
| Total Other Income              | 38.20     | 65.87        | 500.00     | -434.13        | 13.17%      |
| Net Other Income                | 38.20     | 65.87        | 500.00     | -434.13        | 13.17%      |
| Income                          | 20,903.95 | 20,891.10    | 113,668.00 | -92,776.90     | 18.38%      |