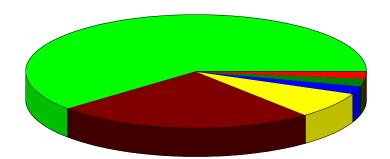

\$28,214.01

Total

| Expense Summary               |  |  |  |  |
|-------------------------------|--|--|--|--|
| January through February 2022 |  |  |  |  |
|                               |  |  |  |  |

| Professional Fees               | 61.45%     |
|---------------------------------|------------|
| Election                        | 24.70      |
| Treasurers Collection Fee - DS  | 7.49       |
| Utilities                       | 2.38       |
| Advertising                     | 2.25       |
| Treasurer's Collection Fee - GF | 1.74       |
| Total                           | \$7,322.95 |