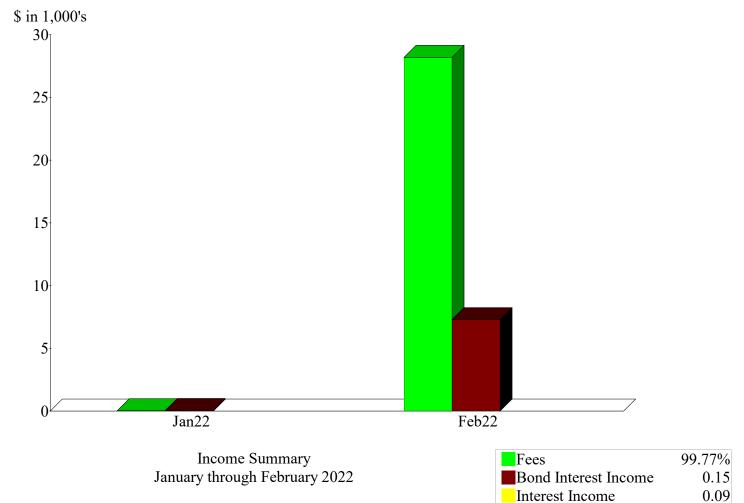

# Elbert & Highway 86 Metro District Profit & Loss Budget vs. Actual January through February 2022

|                                 |           |              |            | IOIAL          |             |
|---------------------------------|-----------|--------------|------------|----------------|-------------|
|                                 | Feb 22    | Jan - Feb 22 | Budget     | \$ Over Budget | % of Budget |
| Ordinary Income/Expense         |           |              |            |                |             |
| Income                          |           |              |            |                |             |
| Fees                            |           |              |            |                |             |
| Facility Fees                   | 0.00      | 0.00         | 14,000.00  | -14,000.00     | 0.0%        |
| Taxes                           |           |              |            |                |             |
| Interest Income - Debt          | 0.00      | 0.00         | 2,000.00   | -2,000.00      | 0.0%        |
| Current - Debt                  | 18,272.61 | 18,272.61    | 414,252.00 | -395,979.39    | 4.41%       |
| Current - O&M                   | 4,249.44  | 4,249.44     | 96,338.00  | -92,088.56     | 4.41%       |
| Specific - Debt                 | 4,171.07  | 4,171.07     | 41,425.00  | -37,253.93     | 10.07%      |
| Specific - O&M                  | 1,455.02  | 1,455.02     | 9,634.00   | -8,178.98      | 15.1%       |
| Total Taxes                     | 28,148.14 | 28,148.14    | 563,649.00 | -535,500.86    | 4.99%       |
| Total Fees                      | 28,148.14 | 28,148.14    | 577,649.00 | -549,500.86    | 4.87%       |
| Total Income                    | 28,148.14 | 28,148.14    | 577,649.00 | -549,500.86    | 4.87%       |
| Expense                         |           |              |            |                |             |
| Accounting                      | 0.00      | 0.00         | 12,000.00  | -12,000.00     | 0.0%        |
| Audit                           | 0.00      | 0.00         | 4,500.00   | -4,500.00      | 0.0%        |
| Bank Service Charges            |           |              |            |                |             |
| Lender/ Trustee Fees            | 0.00      | 0.00         | 3,000.00   | -3,000.00      | 0.0%        |
| Total Bank Service Charges      | 0.00      | 0.00         | 3,000.00   | -3,000.00      | 0.0%        |
| Bond Expense                    |           |              |            |                |             |
| Debt Service Principal          | 0.00      | 0.00         | 100,000.00 | -100,000.00    | 0.0%        |
| Debt Service Interest           | 0.00      | 0.00         | 272,063.00 | -272,063.00    | 0.0%        |
| Total Bond Expense              | 0.00      | 0.00         | 372,063.00 | -372,063.00    | 0.0%        |
| Dues and Subscriptions          | 0.00      | 0.00         | 600.00     | -600.00        | 0.0%        |
| Election                        | 1,973.23  | 1,973.23     | 2,000.00   | -26.77         | 98.66%      |
| Insurance                       | 0.00      | 0.00         | 6,000.00   | -6,000.00      | 0.0%        |
| Miscellaneous                   | 0.00      | 0.00         | 5,000.00   | -5,000.00      | 0.0%        |
| Professional Fees               |           |              |            |                |             |
| District Management             | 4,500.00  | 4,500.00     | 15,000.00  | -10,500.00     | 30.0%       |
| Landscaping Maintenance         | 0.00      | 0.00         | 7,500.00   | -7,500.00      | 0.0%        |
| Legal                           | 0.00      | 0.00         | 20,000.00  | -20,000.00     | 0.0%        |
| Total Professional Fees         | 4,500.00  | 4,500.00     | 42,500.00  | -38,000.00     | 10.59%      |
| Treasurer's Collection Fee - GF | 127.48    | 127.48       | 2,890.00   | -2,762.52      | 4.41%       |
| Treasurers Collection Fee - DS  | 548.18    | 548.18       | 12,428.00  | -11,879.82     | 4.41%       |
| Utilities                       | 133.50    | 174.02       | 1,500.00   | -1,325.98      | 11.6%       |
| Total Expense                   | 7,282.39  | 7,322.91     | 464,481.00 | -457,158.09    | 1.58%       |
| Net Ordinary Income             | 20,865.75 | 20,825.23    | 113,168.00 | -92,342.77     | 18.4%       |
| Other Income/Expense            |           |              |            |                |             |
| Other Income                    |           |              |            |                |             |
| Interest Income                 | 13.40     | 24.07        | 500.00     | -475.93        | 4.81%       |
| Bond Interest Income            | 24.80     | 41.80        |            |                |             |
| Total Other Income              | 38.20     | 65.87        | 500.00     | -434.13        | 13.17%      |
| Net Other Income                | 38.20     | 65.87        | 500.00     | -434.13        | 13.17%      |
| Income                          | 20,903.95 | 20,891.10    | 113,668.00 | -92,776.90     | 18.38%      |