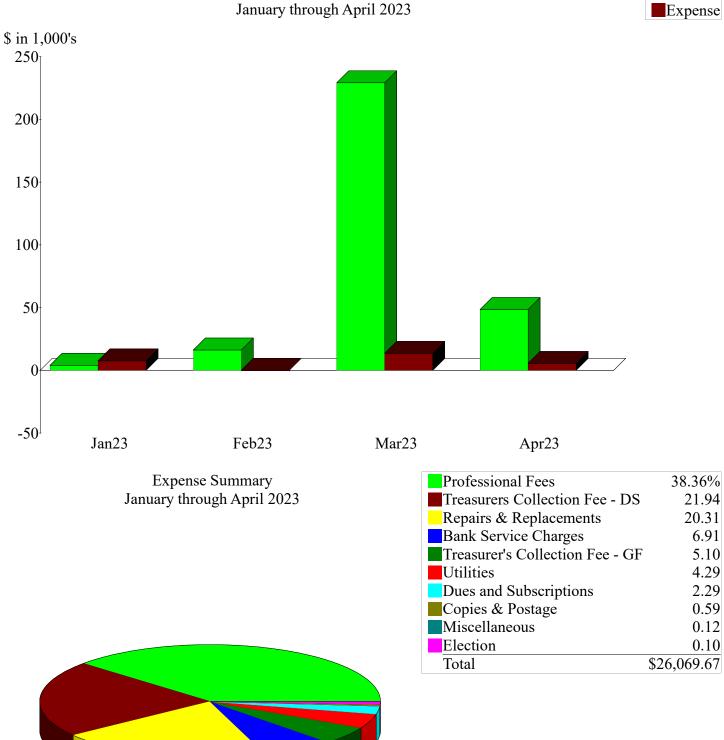

## 3) FINANCIAL MATTERS

a) Review of Unaudited Financial Statement

## **3. FINANCIAL MATTERS**

- a. Review of Unaudited Financial Statements: Mr. Noel presented the Unaudited Financial Statements. After review, President Gable moved to accept the Unaudited Financial Statements through November as presented; seconded by Director Renk. Motion passed unanimously.
- b. Approval of Current Payables: Mr. Noel noted the payables will be sent via email and Bill.com around the 15<sup>th</sup> of the month for approval.
- c. Conduct Public Hearing to Consider Adopting 2023 Budget: Director Renk moved to open the Public Hearing for consideration of adopting the 2023 Budget; seconded by Director Eidt. Motion passed unanimously. After no public comment, Director Eidt moved to close the Public Hearing; seconded by Director Renk. Motion passed unanimously. Mr. Noel presented the 2023 Budget and noted the O&M mill levy is 14 and the debt service mill levy is 39 for a total of 53. Director Renk moved to approve the 2023 Budget as presented; seconded by President Gable. Motion passed unanimously.