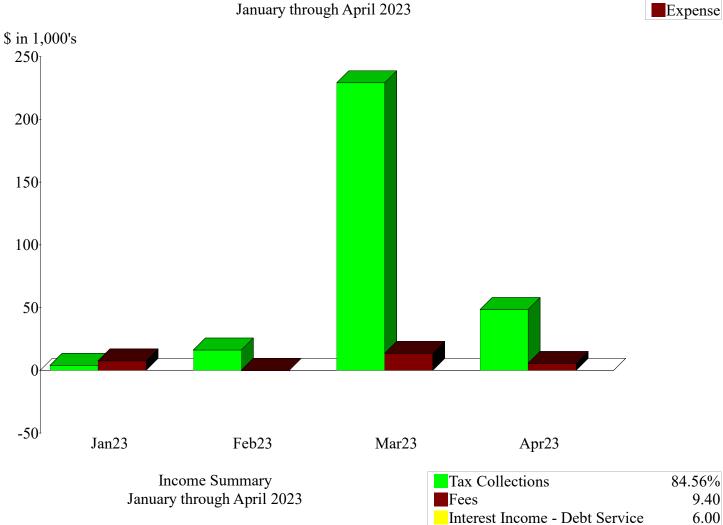

## 3) FINANCIAL MATTERS

a) Review of Unaudited Financial Statement

## **3. FINANCIAL MATTERS**

- a. Review of Unaudited Financial Statements: Mr. Noel presented the Unaudited Financial Statements. After review, President Gable moved to accept the Unaudited Financial Statements through November as presented; seconded by Director Renk. Motion passed unanimously.
- b. Approval of Current Payables: Mr. Noel noted the payables will be sent via email and Bill.com around the 15<sup>th</sup> of the month for approval.
- c. Conduct Public Hearing to Consider Adopting 2023 Budget: Director Renk moved to open the Public Hearing for consideration of adopting the 2023 Budget; seconded by Director Eidt. Motion passed unanimously. After no public comment, Director Eidt moved to close the Public Hearing; seconded by Director Renk. Motion passed unanimously. Mr. Noel presented the 2023 Budget and noted the O&M mill levy is 14 and the debt service mill levy is 39 for a total of 53. Director Renk moved to approve the 2023 Budget as presented; seconded by President Gable. Motion passed unanimously.